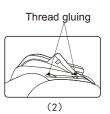

### 5. Head cushions and backrest pad's dismounting and use manual

 Using head cushions can reduce the kneading massage intensity on neck and shoulder, according to your needs to decide whether the head cushions is needed (recommend head cushions). Backrest cushion and backrest connected by zipper (1), head cushions and backrest pad connected by thread gluing (2).