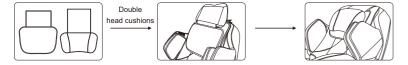

### 6.Use double pillow

Use double pillow to reduce the neack and shoulder massage intenstiy, so that you
can use it as your need. Double pillow can use for different user, you can choose it
freely.