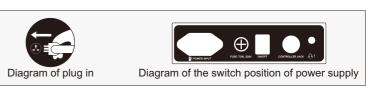

### 3. Turn off power, stop massage

- 1)Press power button during massage progress, all massage function will be stop immediately, the backrest and footrest will return to original position automatically, meanwhile you can set up memory function. After rated working time, all massage functions will be finished, meanwhile you can set up memory function, but backrest and footrest won't return to original position.
- 2)Memory store function: After rated working time or switch off, the hand controller displays "Memory" and glitter, remind the users whether need to store the massage mode before turn off, you can press the memory function buttons "M1" or "M2" as you like, store the massage mode.
- 3) Cut off the power of the whole machine. Figure (Switch power off)

Diagram of the switch position of power supply

Power switch method map

Set with safety switch in a power supply box, if there is heavy pressure on power supply box, then forced stop back lying function, prevent hurts peoplewhen lying.