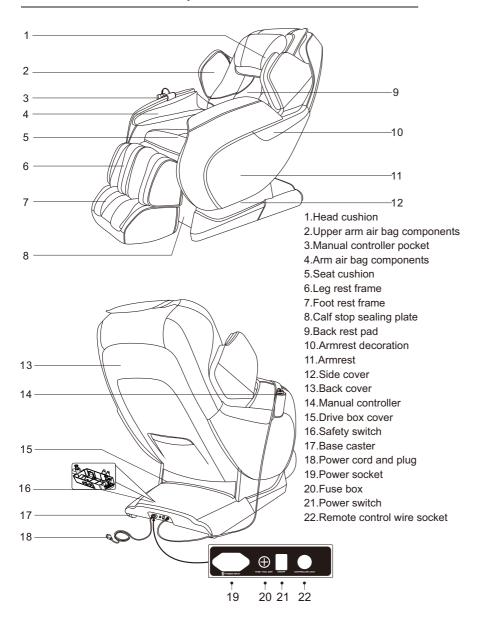

specially maintained.
- Don't use edged res to thrust this product.
- Don't roll or pull this product above uneven ground, it should be lifted before moving.
- Please use it intermittently: don't make this product work continuously for long.

### 6. Solution of ordinary malfunctions.

- It is nature movement voice if the motor sounds while in usage.
- If the controller can't work normally, please check the plug and socket if they are connected strongly and make sure the switch is turned on.
- If the rated working time is over, the product will automatically activate the poweroff button; If this product works continuously for long, the temperature protector will make the product automatically power-off, it should be used again after half an hour's rest.

# Name and function of components



### **Function**

### Function:

- Designed with a set of vertically movable, four wheel driven muted intelligent massage hands
- Designed with emulation massage methods of shiatsu, kneading, flapping, knocking, simultaneous kneading and flapping
- Set with the shoulder automatic detection and location
- Set with characterizedauto massage function: ache-improving, comfort, ease, fast improving experience massage, upper body, lower body six kinds of automatic.
- Set with memory set on function M1 and M2
- Manual massage for the upper body with three options, fixed, partial and overall
  massage, with five levels of speed adjustable. in the state of flapping, shiatsu and
  knocking, the width between the two kneading balls is adjustable with three
  Levels: wide, medium and narrow. On part