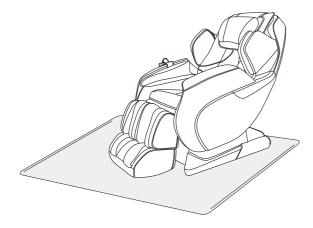

#### 7.Floor Protection

• Put the heavy massage chairs on the wood floor for a longtime may damage the floor, so please place a carpet or other object to avoid this damage.

Caution: Do not move the chairs with its wheels on wood floor, rough ground or in a narrow space. Two people are required to lift the chair. During the lifting period, take the calf sealing board and backrest cover grooves as the focal point(Please do not lift armrest Directly.)