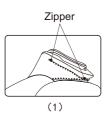

### 5. Head cushions and backrest pad's dismounting and use manual

 Using head cushions can reduce the kneading massage intensity on neck and shoulder, according to your needs to decide whether the head cushions is needed (recommend head cushions). Backrest cushion and backrest connected by zipper (1), head cushions and backrest pad connected by thread gluing (2).