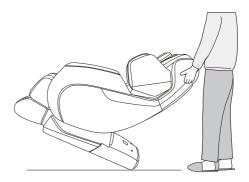

### 8.Method of movement

 Make sure that all wires are far above the ground, tilt the backrest backward to a certain degree (with the gravity center resting on the wheels), push the chair forward or backward with your hands and finally resume the chair to the normal position in a slow and gentle manner.

Note:During movement you must turn off the power switch first and then unplug the power line and hand controller connecting line.