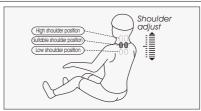

### 2.Start to massage

- 1). Press power button, massage chair automatically reclining, and start massage.
- 2). Automatic shoulder position and massage acupressure point detection, waiting for the completion of testing.
- 3). If there is difference with the massage balls and the actual shoulder position, youcan adjust the up and down button to a suitable position. Shoulder position has 10 grades adjustable. It will run automatic massage if there is noadjustment on shoulder position within 10 seconds

| Button         | Description                                            | Display |
|----------------|--------------------------------------------------------|---------|
| Adjust Abouter | Move the massage balls upward to a suitable position   |         |
| shoùlder 🔼     | Move the massage balls downward to a suitable position |         |