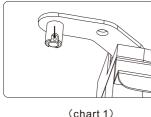

### 4.Calf installation

- Install the rotating shaft incalf fixed axis first, noticed the hole should be aligned, so that the R shape pin assembly (chart 1)
- · After calf is connected with the fixed axis aligned, then insert (chart 2)

art 1)